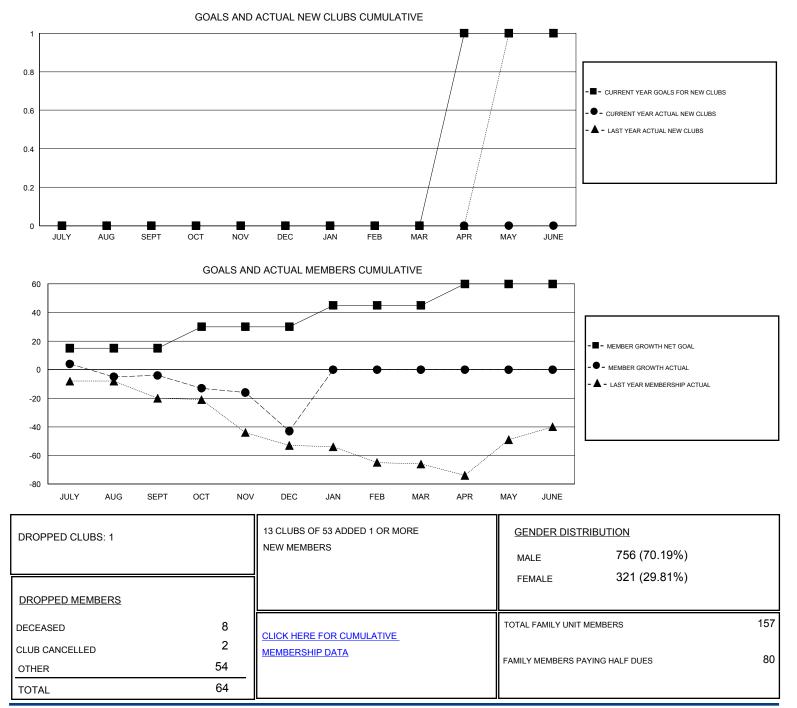

## District 18 O

Results as of: 12/31/2019

| GMT:                  | LOCATION GEORGIA |           |               |                       |                           |                         | GMT CA                                             |
|-----------------------|------------------|-----------|---------------|-----------------------|---------------------------|-------------------------|----------------------------------------------------|
| Clubs                 |                  |           |               | Members               |                           |                         |                                                    |
| RESULTS FOR 2019-2020 |                  |           |               | RESULTS FOR 2019-2020 |                           |                         |                                                    |
| QUARTER               | NEW CLUB GOAL    | NEW CLUBS | DROPPED CLUBS | QUARTER               | MEMBER GROWTH NET<br>GOAL | MEMBER GROWTH<br>ACTUAL | DROPPED<br>MEMBERS ACTUAL<br>(including transfers) |
| JULY/AUG/SEPT         | 0                | 0         | 1             | JULY/AUG/SEPT         | 15                        | 17                      | 21                                                 |
| OCT/NOV/DEC           | 0                | 0         | 0             | OCT/NOV/DEC           | 15                        | 4                       | 43                                                 |
| JAN/FEB/MAR           | 0                | 0         | 0             | JAN/FEB/MAR           | 15                        | 0                       | 0                                                  |
| APR/MAY/JUNE          | 1                | 0         | 0             | APR/MAY/JUNE          | 15                        | 0                       | 0                                                  |